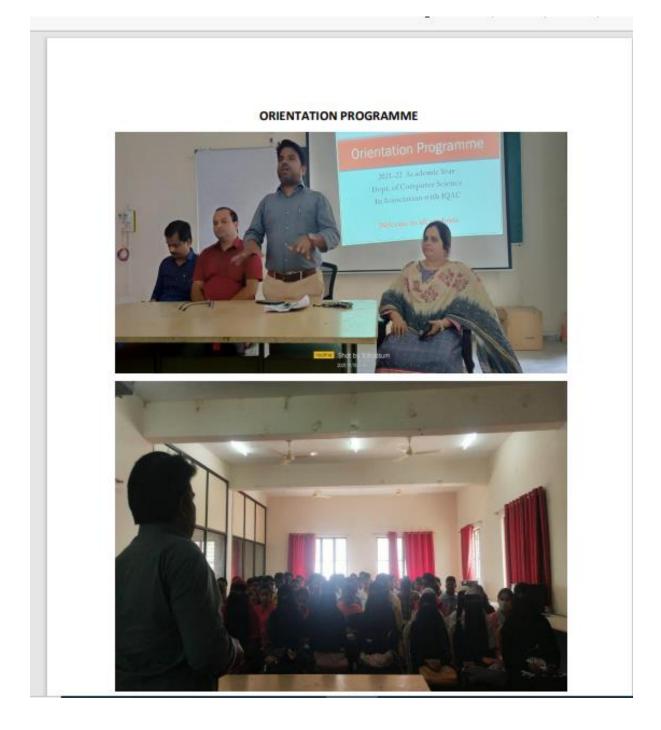

the teacher's day programme organized on 05-09-22. They spoke on the responsibility of teachers and the students and organised various events for the teachers. Inauguration of the cultural, sports and NSS committees was organized. The programme was inaugurated by singing "Nadageethee" and lighting the lamp. Our students danced. A special programme on the women's mental health peer support programme was organised. Kanakadasa jayanthi was celebrated. Kannada Rajyostava is also celebrated. The chief guest spoke on the Kannada language, its impact and its importance. Voters day was also celebrated, and the students took the pledge to vote.

On 26-01-22, Republic day was celebrated.

## Photos related to Orientation Programme.





## 18.11.2021 Orientation Programme for Commerce Students