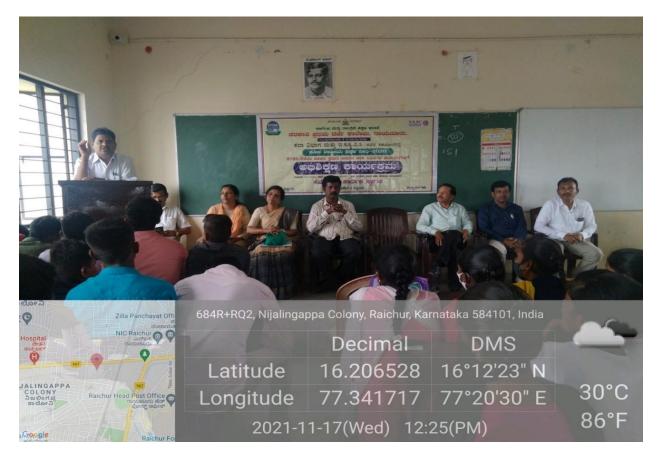

etired teachers of the college were felicitated on the occasion of the teacher's day programme organized on 05-09-22. They spoke on the responsibility of teachers and the students and organised various events for the teachers. Inauguration of the cultural, sports and NSS committees was organized. The programme was inaugurated by singing "Nadageethee" and lighting the lamp. Our students danced. A special programme on the women's mental health peer support programme was organised. Kanakadasa jayanthi was celebrated. Kannada Rajyostava is also celebrated. The chief guest spoke on the Kannada language, its impact and its importance. Voters day was also celebrated, and the students took the pledge to vote.

On 26-01-22, Republic day was celebrated.

## Photos related to Orientation Programme.





## 18.11.2021 Orientation Programme for Commerce Students