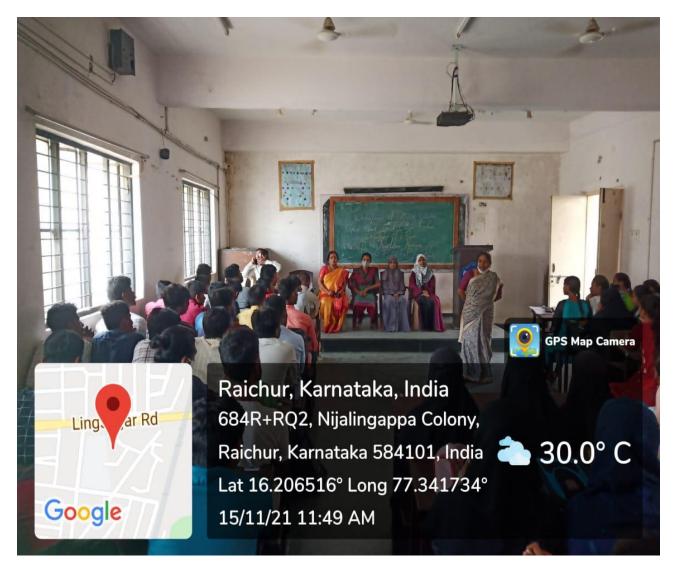

f the teacher's day programme organized on 05-09-22. They spoke on the responsibility of teachers and the students and organised various events for the teachers. Inauguration of the cultural, sports and NSS committees was organized. The programme was inaugurated by singing "Nadageethee" and lighting the lamp. Our students danced. A special programme on the women's mental health peer support programme was organised. Kanakadasa jayanthi was celebrated. Kannada Rajyostava is also celebrated. The chief guest spoke on the Kannada language, its impact and its importance. Voters day was also celebrated, and the students took the pledge to vote.

On 26-01-22, Republic day was celebrated.

## Photos related to Orientation Programme.





## 18.11.2021 Orientation Programme for Commerce Students