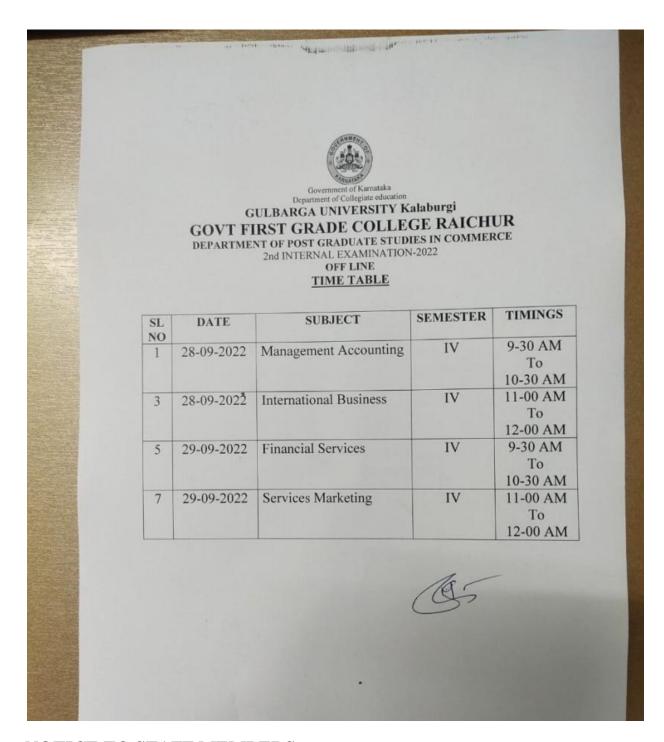

## Sample of Internal Test Time Table Displayed on Notice Board:

## **NOTICE TO STAFF MEMBERS:**

All faculty members are hereby informed to conduct the  $2^{nd}$  internal examination for M.Com  $2^{nd}$  and  $4^{th}$  Semester Students according to the above Time Table.