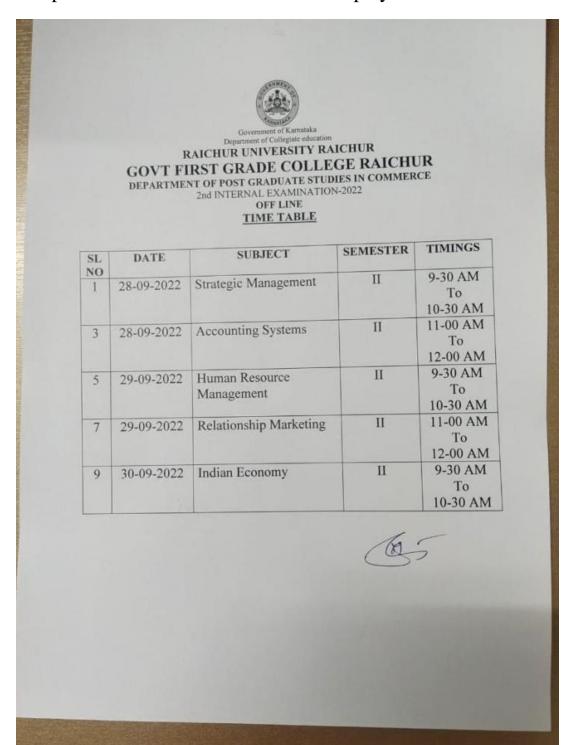

## Sample of Internal Test Time Table Displayed on Notice Board:

## **NOTICE TO STAFF MEMBERS:**

All faculty members are hereby informed to conduct the  $2^{nd}$  internal examination for M.Com  $2^{nd}$  and  $4^{th}$  Semester Students according to the above Time Table.